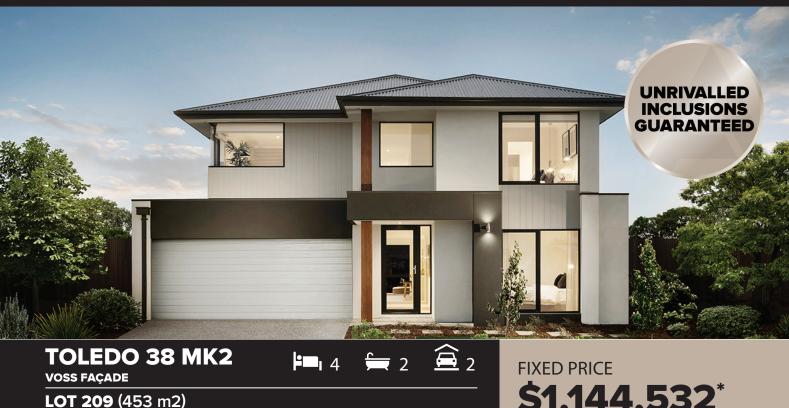

## House & Land Package

Lumina

by **ARDEN** 

DINING ALFRESCO KITCHEN STUDY LOUNGE

WARD ROAD, ALIRA, BERWICK

## \$1,144,532<sup>\*</sup>

- $\sqrt{}$ Fixed site costs, connections, council and developer guidelines
- All-electric home & 100% carbon  $\sqrt{}$ neutral
- $\sqrt{}$  Reverse-cycle heating and cooling
- $\sqrt{}$ **Rendered Hebel home**
- $\sqrt{}$ COLORBOND® steel roof and panel lift garage door with remote
- 5KW Solar PV system  $\sqrt{}$
- Double glazing to windows V
- √ LED downlights\*
- Floor coverings throughout
- 2590mm high ceilings to ground V floor
- 20mm Caesarstone benchtops to Kitchen