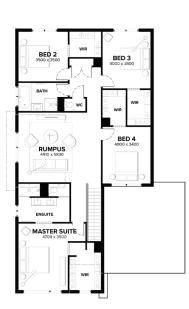

## \$1,144,532<sup>\*</sup>

- $\sqrt{}$ Fixed site costs, connections, council and developer guidelines
- All-electric home & 100% carbon  $\sqrt{}$ neutral
- $\sqrt{}$  Reverse-cycle heating and cooling
- $\sqrt{}$ **Rendered Hebel home**
- $\sqrt{}$ COLORBOND® steel roof and panel lift garage door with remote
- 5KW Solar PV system  $\sqrt{}$
- Double glazing to windows V
- √ LED downlights\*
- Floor coverings throughout
- 2590mm high ceilings to ground V floor
- 20mm Caesarstone benchtops to Kitchen